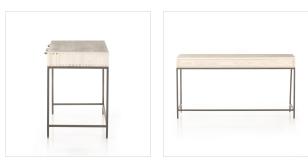

# Trey Modular Writing Desk

Dove Poplar • 107317-004

#### Overview

Inspired by clean midcentury design, solid poplar and raw iron fuse for style and storage alike, offering three spacious drawers, with a fully finished back plus metal-secured leather pulls for an element of surprise. Great solo or paired with matching corner desk, file cabinet or credenza.

#### **Overall Dimensions**

59.75"w x 22.00"d x 31.00"h