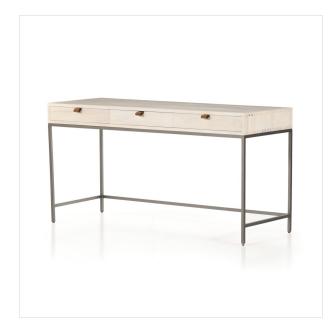

# Trey Modular Writing Desk

Dove Poplar • 107317-004

#### Overview

Inspired by clean midcentury design, solid poplar and raw iron fuse for style and storage alike, offering three spacious drawers, with a fully finished back plus metal-secured leather pulls for an element of surprise. Great solo or paired with matching corner desk, file cabinet or credenza.

#### **Overall Dimensions**

59.75"w x 22.00"d x 31.00"h

#### Colors

Dove Poplar, Toffee Leather, Natural Iron

#### Materials

Solid Poplar, Top Grain Leather, Iron