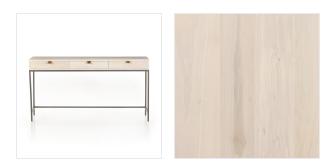

# Trey Modular Writing Desk

Dove Poplar • 107317-004

#### Overview

Inspired by clean midcentury design, solid poplar and raw iron fuse for style and storage alike, offering three spacious drawers, with a fully finished back plus metal-secured leather pulls for an element of surprise. Great solo or paired with matching corner desk, file cabinet or credenza.

#### Colors

Dove Poplar, Toffee Leather, Natural Iron

#### Materials

Solid Poplar, Top Grain Leather, Iron