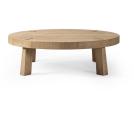

## Sadira Coffee Table

Worn Oak Veneer • 243226-001

## Overview

Large-scale Swedish folk inspiration. This coffee table comes in a beautifully distressed, thick oak veneer — the perfect bold, antiqued living room centerpiece. Pull-through legs show exposed joinery for an authentic look. A design collaboration by Amber Lewis and Four Hands. This item has limited online distribution and may not be sold on websites without prior approval. Visit the FAQ page in our Help Center for more details.

## Details

**Overall Dimensions** 50.00"w x 50.00"d x 15.00"h

**Colors** Worn Oak Veneer

Materials Thick Oak Veneer, Solid Oak, Poplar Plywood

Weight 85.98 lb

**Volume** 12.04 cu ft