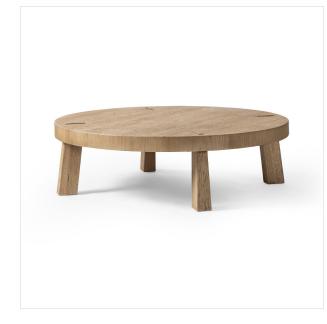

## Sadira Coffee Table

Worn Oak Veneer • 243226-001

## Overview

Large-scale Swedish folk inspiration. This coffee table comes in a beautifully distressed, thick oak veneer — the perfect bold, antiqued living room centerpiece. Pull-through legs show exposed joinery for an authentic look. A design collaboration by Amber Lewis and Four Hands. This item has limited online distribution and may not be sold on websites without prior approval. Visit the FAQ page in our Help Center for more details.

## Details

**Overall Dimensions** 50.00"w x 50.00"d x 15.00"h

**Colors** Worn Oak Veneer

Materials Thick Oak Veneer, Solid Oak, Poplar Plywood

Weight 85.98 lb

**Volume** 12.04 cu ft