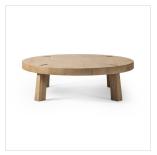

## Sadira Coffee Table

Worn Oak Veneer • 243226-001

## Overview

Large-scale Swedish folk inspiration. This coffee table comes in a beautifully distressed, thick oak veneer — the perfect bold, antiqued living room centerpiece. Pull-through legs show exposed joinery for an authentic look. A design collaboration by Amber Lewis and Four Hands. This item has limited online distribution and may not be sold on websites without prior approval. Visit the FAQ page in our Help Center for more details.

## Details

**Overall Dimensions** 50.00"w x 50.00"d x 15.00"h

**Colors** Worn Oak Veneer

Materials Thick Oak Veneer, Solid Oak, Poplar Plywood

Weight 85.98 lb

**Volume** 12.04 cu ft