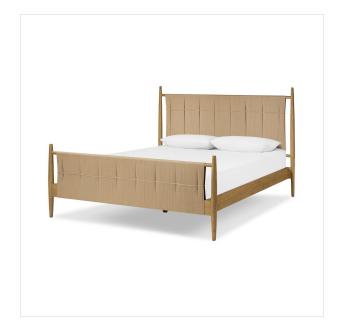

# Richard Bed

Natural Rush • 243336-009

### Overview

For a new take on heritage styling, classic weaving is updated with natural paper cord wrapping around the headboard and footboard of this bed. Spindle legs cap with finial details at the back, all grounded in a burnished parawood. A design collaboration by Amber Lewis and Four Hands. This item has limited online distribution and may not be sold on websites without prior approval. Visit the FAQ page in our Help Center for more details.

#### Colors

Natural Rush, Burnished Parawood, Burnished Parawood Veneer

#### Materials

Rush, Solid Parawood, Rubberwood Veneer; Thin Random