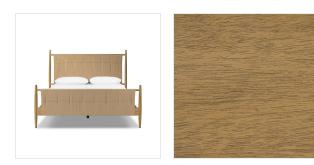

#### Colors

Natural Rush, Burnished Parawood, Burnished Parawood Veneer

#### Materials

Rush, Solid Parawood, Rubberwood Veneer; Thin Random