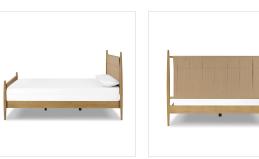

# Richard Bed

Natural Rush • 243336-009

### Overview

For a new take on heritage styling, classic weaving is updated with natural paper cord wrapping around the headboard and footboard of this bed. Spindle legs cap with finial details at the back, all grounded in a burnished parawood. A design collaboration by Amber Lewis and Four Hands. This item has limited online distribution and may not be sold on websites without prior approval. Visit the FAQ page in our Help Center for more details.

#### **Overall Dimensions**

69.00"w x 84.00"d x 49.25"h