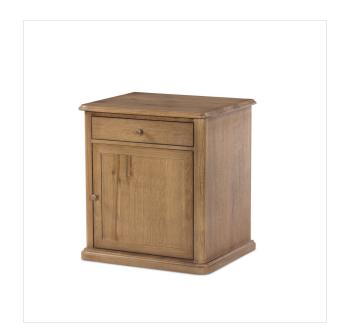

# Poppy Nightstand

Saddle Brown • 243698-001

## Overview

A warm oak veneer nightstand with ogee edge detailing. Featuring a small drawer and cabinet with removable shelf for practical storage. A design collaboration by Amber Lewis and Four Hands. This item has limited online distribution and may not be sold on websites without prior approval. Visit the FAQ page in our Help Center for more details.

## **Overall Dimensions**

25.50"w x 21.00"d x 27.75"h

#### Colors

Saddle Brown, Saddle Brown Veneer

#### Materials

Solid Oak, Oak Veneer