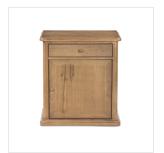

# Poppy Nightstand

Saddle Brown • 243698-001

## Overview

A warm oak veneer nightstand with ogee edge detailing. Featuring a small drawer and cabinet with removable shelf for practical storage. A design collaboration by Amber Lewis and Four Hands. This item has limited online distribution and may not be sold on websites without prior approval. Visit the FAQ page in our Help Center for more details.

## **Overall Dimensions**

25.50"w x 21.00"d x 27.75"h

#### Colors

Saddle Brown, Saddle Brown Veneer

#### Materials

Solid Oak, Oak Veneer