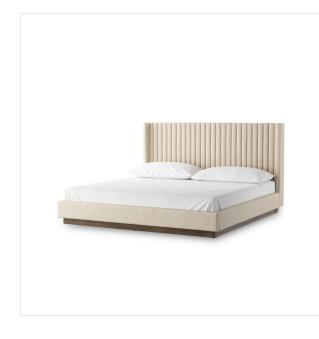

## Montgomery Bed

Thames Cream • 227776-008

## Overview

A tall, vertical-channeled headboard is upholstered in cream high-performance fabric for a sensible take on modern bedroom styling. A parawood plinth base grounds the whole look. Performance fabrics are specially created to withstand spills, stains, high traffic and wear, ensuring long-term comfort and unmatched durability. This bed is not compatible with an adjustable mattress.

## Details

**Overall Dimensions** 81.00"w x 86.00"d x 46.50"h

**Colors** Thames Cream, Weathered Sepia

Materials 66% Polyester, 19% Acrylic, 15% Flax/Linen, Solid Parawood

Fabric Performance

Weight 228.18 lb