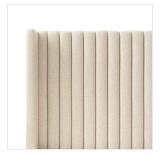

## Overview

A tall, vertical-channeled headboard is upholstered in cream high-performance fabric for a sensible take on modern bedroom styling. A parawood plinth base grounds the whole look. Performance fabrics are specially created to withstand spills, stains, high traffic and wear, ensuring long-term comfort and unmatched durability. This bed is not compatible with an adjustable mattress.