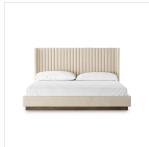

## Montgomery Bed

Thames Cream • 227776-008

## Overview

A tall, vertical-channeled headboard is upholstered in cream high-performance fabric for a sensible take on modern bedroom styling. A parawood plinth base grounds the whole look. Performance fabrics are specially created to withstand spills, stains, high traffic and wear, ensuring long-term comfort and unmatched durability. This bed is not compatible with an adjustable mattress.

## Details

**Overall Dimensions** 81.00"w x 86.00"d x 46.50"h

**Colors** Thames Cream, Weathered Sepia

Materials 66% Polyester, 19% Acrylic, 15% Flax/Linen, Solid Parawood

Fabric Performance

Weight 228.18 lb