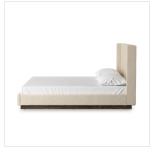

## Montgomery Bed

Thames Cream • 227776-008

## Overview

A tall, vertical-channeled headboard is upholstered in cream high-performance fabric for a sensible take on modern bedroom styling. A parawood plinth base grounds the whole look. Performance fabrics are specially created to withstand spills, stains, high traffic and wear, ensuring long-term comfort and unmatched durability. This bed is not compatible with an adjustable mattress.

## Details

**Overall Dimensions** 81.00"w x 86.00"d x 46.50"h

**Colors** Thames Cream, Weathered Sepia

Materials 66% Polyester, 19% Acrylic, 15% Flax/Linen, Solid Parawood

Fabric Performance

Weight 228.18 lb