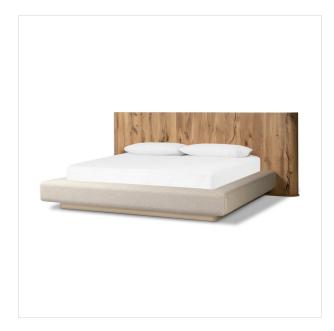

#### Overview

Designed by Thomas Bina and Ronald Sasson, a design partnership blending both modern minimalist and Brazilian influences. A true statement maker, this grand bed features an extra-wide, overhang headboard crafted of natural reclaimed French oak with subtle curves all around for a softened look. Plinth base is upholstered in a thick poly/flax/linen blend fabric.

#### **Overall Dimensions**

102.25"w x 95.50"d x 47.25"h

#### Colors

Imani Pebble, Natural Reclaimed French Oak, Natural French Oak Veneer

#### Materials

89% Polyester, 11% Flax/Linen, Solid Reclaimed Oak, Oak Veneer