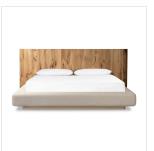

#### Overview

Designed by Thomas Bina and Ronald Sasson, a design partnership blending both modern minimalist and Brazilian influences. A true statement maker, this grand bed features an extra-wide, overhang headboard crafted of natural reclaimed French oak with subtle curves all around for a softened look. Plinth base is upholstered in a thick poly/flax/linen blend fabric.

#### **Overall Dimensions**

102.25"w x 95.50"d x 47.25"h