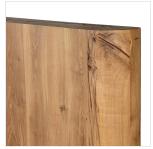

#### Overview

Designed by Thomas Bina and Ronald Sasson, a design partnership blending both modern minimalist and Brazilian influences. A true statement maker, this grand bed features an extra-wide, overhang headboard crafted of natural reclaimed French oak with subtle curves all around for a softened look. Plinth base is upholstered in a thick poly/flax/linen blend fabric.

#### Colors

Imani Pebble, Natural Reclaimed French Oak, Natural French Oak Veneer

#### Materials

89% Polyester, 11% Flax/Linen, Solid Reclaimed Oak, Oak Veneer