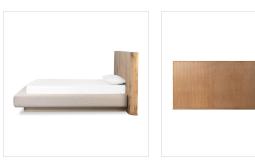

#### Overview

Designed by Thomas Bina and Ronald Sasson, a design partnership blending both modern minimalist and Brazilian influences. A true statement maker, this grand bed features an extra-wide, overhang headboard crafted of natural reclaimed French oak with subtle curves all around for a softened look. Plinth base is upholstered in a thick poly/flax/linen blend fabric.

#### Colors

Imani Pebble, Natural Reclaimed French Oak, Natural French Oak Veneer

#### Materials

89% Polyester, 11% Flax/Linen, Solid Reclaimed Oak, Oak Veneer