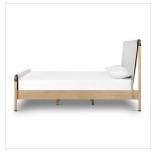

## Overview

Mixed materials make the bed. Framed by solid oak with rounded iron corners, an upholstered, sling-style headboard brings a light, modern vibe to the bedroom. Performance fabrics are specially created to withstand spills, stains, high traffic and wear, ensuring long-term comfort and unmatched durability. This bed is not compatible with an adjustable mattress.

## Details

**Overall Dimensions** 86.50"w x 88.75"d x 51.00"h

**Colors** Gibson Wheat, Yucca Oak Solid, Aged Gunmetal

**Materials** 97% Polyester, 3% Acrylic, Solid Oak, Iron

Fabric Performance

Weight 141.09 lb