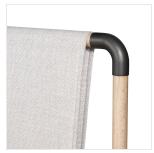

## Overview

Mixed materials make the bed. Framed by solid oak with rounded iron corners, an upholstered, sling-style headboard brings a light, modern vibe to the bedroom. Performance fabrics are specially created to withstand spills, stains, high traffic and wear, ensuring long-term comfort and unmatched durability. This bed is not compatible with an adjustable mattress.

## Details

**Overall Dimensions** 86.50"w x 88.75"d x 51.00"h

**Colors** Gibson Wheat, Yucca Oak Solid, Aged Gunmetal

**Materials** 97% Polyester, 3% Acrylic, Solid Oak, Iron

Fabric Performance

Weight 141.09 lb