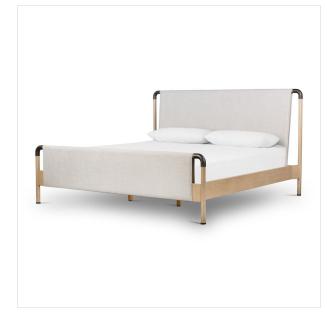

## Harriett Bed

Gibson Wheat • 223307-012

## Overview

Mixed materials make the bed. Framed by solid oak with rounded iron corners, an upholstered, sling-style headboard brings a light, modern vibe to the bedroom. Performance fabrics are specially created to withstand spills, stains, high traffic and wear, ensuring long-term comfort and unmatched durability. This bed is not compatible with an adjustable mattress.

## Details

**Overall Dimensions** 86.50"w x 88.75"d x 51.00"h

**Colors** Gibson Wheat, Yucca Oak Solid, Aged Gunmetal

**Materials** 97% Polyester, 3% Acrylic, Solid Oak, Iron

Fabric Performance

Weight 141.09 lb