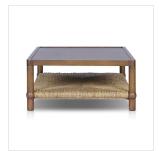

## Overview

Meeting heritage inspiration with new practicality, this table features a woven hyacinth shelf that appears to veil the wooden frame. Ball details at each leg connection and a warm mindi finish add to its natural appeal. A design collaboration by Amber Lewis and Four Hands. This item has limited online distribution and may not be sold on websites without prior approval. Visit the FAQ page in our Help Center for more details.

## **Overall Dimensions**

57.00"w x 37.00"d x 17.00"h

#### Colors

Brown Mindi, Natural Kipas Weave Water Hyacinth

#### Materials

Mindi Solid, Water Hyacinth