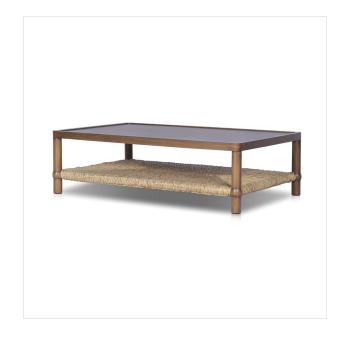

## Overview

Meeting heritage inspiration with new practicality, this table features a woven hyacinth shelf that appears to veil the wooden frame. Ball details at each leg connection and a warm mindi finish add to its natural appeal. A design collaboration by Amber Lewis and Four Hands. This item has limited online distribution and may not be sold on websites without prior approval. Visit the FAQ page in our Help Center for more details.

## **Overall Dimensions**

57.00"w x 37.00"d x 17.00"h

#### Colors

Brown Mindi, Natural Kipas Weave Water Hyacinth

#### Materials

Mindi Solid, Water Hyacinth