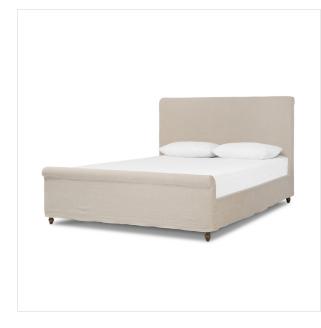

## FOUR HANDS

Amber Lewis x Four Hands

Dalia Bed Broadway Dune · 243149-010

## Overview

This heritage-style bed reimagines the classic sleigh silhouette. Cream-colored, linen-like fabric slipcover is both removable and washable for practicality. Turned feet in brown parawood peek from under the slip, grounding the bed's stately charm. A design collaboration by Amber Lewis and Four Hands. This item has limited online distribution and may not be sold on websites without prior approval. Visit the FAQ page in our Help Center for more details.

## Details

**Overall Dimensions** 82.25"w x 92.00"d x 48.00"h

**Colors** Broadway Dune, Almond

Materials 100% Flax/Linen, Solid Parawood

**Weight** 182.76 lb

**Volume** 32.81 cu ft