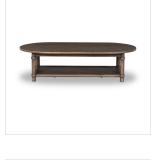

# Charnes Coffee Table

Aged Belgium Bleach · 244087-001

Amber Lewis x Four Hands

## Overview

Crafted from brown reclaimed wood enriched with natural antiquing. A rounded bullnose edge and the lower shelf add functionality, while the round ball details provide a crafted finish. A design collaboration by Amber Lewis and Four Hands. This item has limited online distribution and may not be sold on websites without prior approval. Visit the FAQ page in our Help Center for more details.

#### **Overall Dimensions**

65.00"w x 35.00"d x 17.00"h