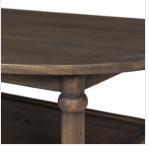

## Overview

Crafted from brown reclaimed wood enriched with natural antiquing. A rounded bullnose edge and the lower shelf add functionality, while the round ball details provide a crafted finish. A design collaboration by Amber Lewis and Four Hands. This item has limited online distribution and may not be sold on websites without prior approval. Visit the FAQ page in our Help Center for more details.