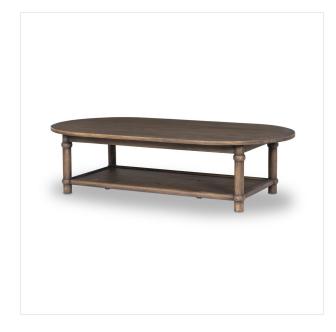

# Charnes Coffee Table

Aged Belgium Bleach · 244087-001

Amber Lewis x Four Hands

## Overview

Crafted from brown reclaimed wood enriched with natural antiquing. A rounded bullnose edge and the lower shelf add functionality, while the round ball details provide a crafted finish. A design collaboration by Amber Lewis and Four Hands. This item has limited online distribution and may not be sold on websites without prior approval. Visit the FAQ page in our Help Center for more details.

#### **Overall Dimensions**

65.00"w x 35.00"d x 17.00"h