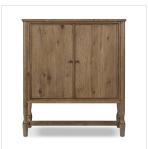

## FOUR HANDS

Amber Lewis x Four Hands

Bari Bar Cabinet

Weathered Oak Veneer • 244071-001

## Overview

A classically constructed bar cabinet in weathered oak meets a clever storage solution. Large, flat-paneled doors conceal two substantial drawers and reversible shelves: One side contains grooves for wine bottles, while the other side is flat for standard storage. Subtle hardware accents the two soft-close cabinet doors. A design collaboration by Amber Lewis and Four Hands. This item has limited online distribution and may not be sold on websites without prior approval. Visit the FAQ page in our Help Center for more details.

## Details

**Overall Dimensions** 42.00"w x 19.00"d x 48.00"h

Colors Weathered Oak Veneer

Materials Thick Oak Veneer, Solid Oak

Weight 196.21 lb

**Volume** 32.81 cu ft