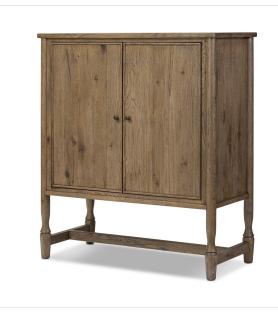

## FOUR HANDS

Amber Lewis x Four Hands

Bari Bar Cabinet

Weathered Oak Veneer • 244071-001

## Overview

A classically constructed bar cabinet in weathered oak meets a clever storage solution. Large, flat-paneled doors conceal two substantial drawers and reversible shelves: One side contains grooves for wine bottles, while the other side is flat for standard storage. Subtle hardware accents the two soft-close cabinet doors. A design collaboration by Amber Lewis and Four Hands. This item has limited online distribution and may not be sold on websites without prior approval. Visit the FAQ page in our Help Center for more details.

## Details

**Overall Dimensions** 42.00"w x 19.00"d x 48.00"h

Colors Weathered Oak Veneer

Materials Thick Oak Veneer, Solid Oak

Weight 196.21 lb

**Volume** 32.81 cu ft