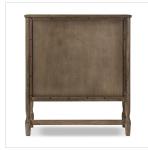

## FOUR HANDS

Amber Lewis x Four Hands

Bari Bar Cabinet

Weathered Oak Veneer • 244071-001

## Overview

A classically constructed bar cabinet in weathered oak meets a clever storage solution. Large, flat-paneled doors conceal two substantial drawers and reversible shelves: One side contains grooves for wine bottles, while the other side is flat for standard storage. Subtle hardware accents the two soft-close cabinet doors. A design collaboration by Amber Lewis and Four Hands. This item has limited online distribution and may not be sold on websites without prior approval. Visit the FAQ page in our Help Center for more details.

## Details

**Overall Dimensions** 42.00"w x 19.00"d x 48.00"h

Colors Weathered Oak Veneer

Materials Thick Oak Veneer, Solid Oak

Weight 196.21 lb

**Volume** 32.81 cu ft