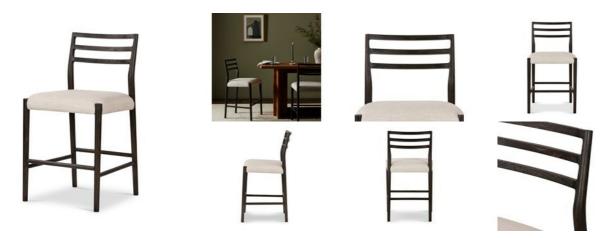

# Glenmore Stool-Light Carbon-Counter | NEW | \$962.50

#### OVERVIEW

The classic ladderback chair, reimagined. Smoked oak frames a squared cotton- and linenblend seat, bringing comfort and style to the counter. Ready for Immediate Shipment: 0 More Arriving Soon: Yes, 3 to 5 weeks

### PRODUCT DETAILS SKU: 226032-027

Collection: Bolton Weight: 14.33 lb Colors: Essence Natural, Light Carbon Materials: 49Vi,22Li,18Pl,11Co, Solid Oak Volume: 13.1 cu ft Overall Dimensions: 21.75" w x 22.00" d x 39.50" h Seat Depth: 19" Seat Height: 26.25" Seat Construction: Other