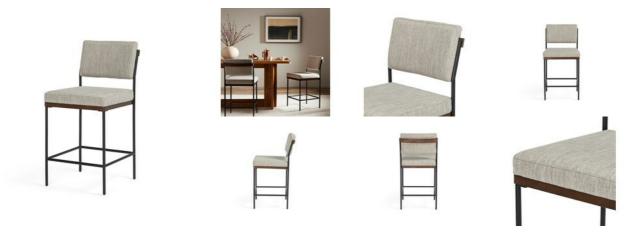

#### **OVERVIEW**

Simple and streamlined with fresh, thoughtful details. Slim, black-finished round stock iron suspends an almond-finished nettlewood deck, with a flannel-colored linen-blend seat and floating back with a rear wooden stretcher. Performance fabrics are specially created to withstand spills, stains, high traffic and wear, ensuring long-term comfort and unmatched durability.

### **PRODUCT DETAILS**

SKU: 109318-003 Collection: Ashford Weight: 23.59 lb

**Colors:** Almond Nettlewood, Midnight Iron, Savile Flannel

Materials: Solid Nettlewood, Iron, 92% Pl, 8% Li

**Volume:** 10.67 cu ft

**Overall Dimensions:** 19.75"w x 23.00"d x 40.00"h

Seat Depth: 19" Seat Height: 26.5"

Seat Construction: Webbing