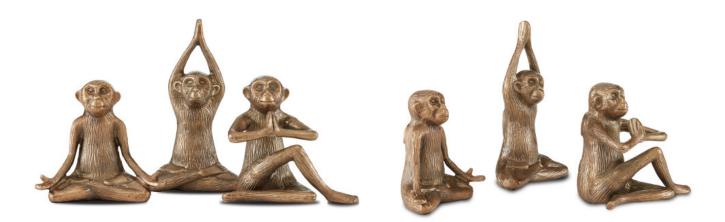

## Zen Brass Monkey Set of 3

Overall: 8,7.75, 11.625"h x 8.5,8.375,6.75"w x 6.25,4.375,3.75"d

Finish: Antique Brass Materials: CAST ALUMINUM

Item Weight: 7.5 lb

The characters in the Zen Brass Monkey Set are practicing an ancient art form as they take great care in making their gestures. But this doesn't mean the trio of gold sculptures in an antique-brass finish isn't seriously cute! They are made of cast aluminum with striations along their surfaces that mimic fur. This and their expressions make these animal sculptures read as authentic.