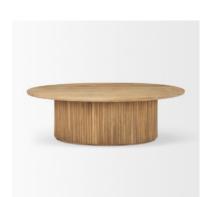

## MERCANA

Terra 48L x 28W x 15H Light Brown Wood Oval Fluted Coffee Table **SKU: 69876** 

The beautiful grain of the wood that shows through on tabletop

A stunning contemporary coffee table made from a light brown, solid mango wood that features a smooth oval top and a

## Terra 48L x 28W x 15H Light Brown Wood Oval Fluted Coffee Table

SKU: 69876

| FEATURE             | S & SPECIFICATIONS    |
|---------------------|-----------------------|
|                     |                       |
| DIMENSIONS & WEIGHT |                       |
| Length              | 48.0 inches           |
| Width               | 28.0 inches           |
| Height              | 15.0 inches           |
| CBM                 | 0.3304                |
| Weight              | 52.91 lbs (24.00 kg)  |
| Box Size            | 51.0L x 31.0W x 19.0H |
| Box Weight          | 57.54 lbs (26.10 kg)  |