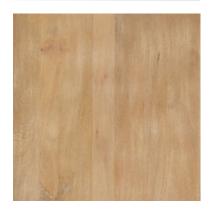

## MERCANA

Terra 48L x 28W x 15H Light Brown Wood Oval Fluted Coffee Table **SKU: 69876** 

The beautiful grain of the wood that shows through on tabletop

A stunning contemporary coffee table made from a light brown, solid mango wood that features a smooth oval top and a