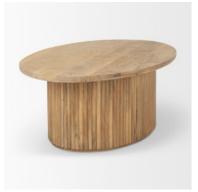

## MERCANA

Terra 48L x 28W x 15H Light Brown Wood Oval Fluted Coffee Table **SKU: 69876** 

The beautiful grain of the wood that shows through on tabletop

A stunning contemporary coffee table made from a light brown, solid mango wood that features a smooth oval top and a

## Terra 48L x 28W x 15H Light Brown Wood Oval Fluted Coffee Table

SKU: 69876

| FEATURE             | S & SPECIFICATIONS    |
|---------------------|-----------------------|
|                     |                       |
| DIMENSIONS & WEIGHT |                       |
| Length              | 48.0 inches           |
| Width               | 28.0 inches           |
| Height              | 15.0 inches           |
| CBM                 | 0.3304                |
| Weight              | 52.91 lbs (24.00 kg)  |
| Box Size            | 51.0L x 31.0W x 19.0H |
| Box Weight          | 57.54 lbs (26.10 kg)  |