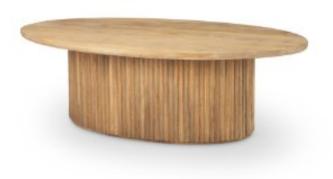

## MERCANA

Terra 48L x 28W x 15H Light Brown Wood Oval Fluted Coffee Table **SKU: 69876** 

The beautiful grain of the wood that shows through on tabletop

A stunning contemporary coffee table made from a light brown, solid mango wood that features a smooth oval top and a

## Terra 48L x 28W x 15H Light Brown Wood Oval Fluted Coffee Table

SKU: 69876

| FEATURE             | S & SPECIFICATIONS    |
|---------------------|-----------------------|
|                     |                       |
| DIMENSIONS & WEIGHT |                       |
| Length              | 48.0 inches           |
| Width               | 28.0 inches           |
| Height              | 15.0 inches           |
| CBM                 | 0.3304                |
| Weight              | 52.91 lbs (24.00 kg)  |
| Box Size            | 51.0L x 31.0W x 19.0H |
| Box Weight          | 57.54 lbs (26.10 kg)  |