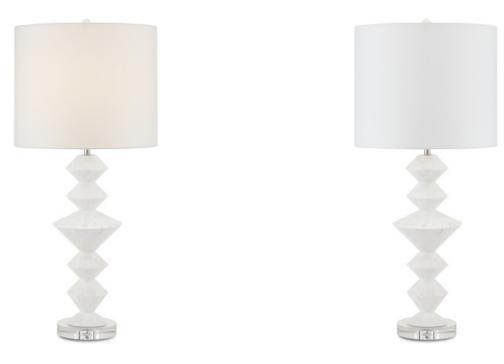

## Sheba White Table Lamp

Finish: Pearl/White Materials: Crystal/Mother Of Pearl/Composite

Item Weight: 14 lb Number of Lights: 1 Sugggested Bulb: A Standard Socket Type: E26 Watts per Socket / Item: 150 / 150

Cord: 6.5' Silver Switch: 3-Way Turn Knob Shade: White Linen Shade Dimensions: 14" x 11.5"h Designed by Tom Caldwell, the Sheba Table Lamp has a geometric-shaped body that has been covered with laminated mother-of-pearl shell. The white table lamp features a matt finish on the shell surface and is accentuated with an optic crystal base. The shade is a cylinder shape in perfect scale with the overall design, which is made of an off-white linen fabric.