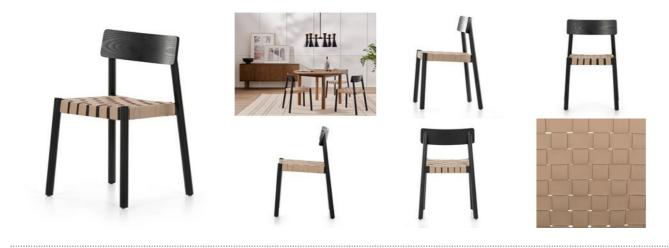

# Heisler Dining Chair-Almond Le Blend | \$805.00

### OVERVIEW

Finished in a jet black, solid ash forms an airy, angular frame for woven leather seating in a cleverly contrasting tan.

Ready for Immediate Shipment: 0 More Arriving Soon: Yes, Late August 2023

PRODUCT DETAILS SKU: 226492-001 Collection: Allston Weight: 9.3 lb Colors: Black, Almond Leather Blend Materials: Solid Ash, 70%Split Lea, 30%Pvc Volume: 6.14 cu ft Overall Dimensions: 20.00"w x 20.25"d x 30.75"h Seat Depth: 17" Seat Height: 18.75" Seat Construction: Woven