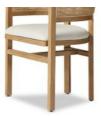

## Cordoba Dining Armchair-Bergamo Parchmnt | NEW | \$962.50

#### **OVERVIEW**

A barrel-back dining chair meets solid parawood with crosshatch cane paneling, for a shapely and textural take on everyday dining.

Ready for Immediate Shipment: 0

More Arriving Soon: Yes, Mid August 2023

### **PRODUCT DETAILS**

SKU: 236108-001 Collection: Keston Weight: 20.24 lb

Colors: Natural Crosshatch Cane, Natural Nettlewood, Bergamo Parchment

Materials: Cane, Solid Nettlewood, 75% Co, 25% Li

**Volume:** 11.87 cu ft

**Overall Dimensions:** 22.50"w x 21.25"d x 29.50"h

Seat Depth: 18.25" Seat Height: 20"

Arm Height from Floor: 28.5" Arm Height from Seat: 8.5" Seat Construction: S-Spring