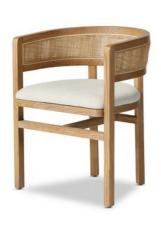

## Cordoba Dining Armchair-Bergamo Parchmnt | NEW | \$962.50

#### **OVERVIEW**

A barrel-back dining chair meets solid parawood with crosshatch cane paneling, for a shapely and textural take on everyday dining.

Ready for Immediate Shipment: 0

More Arriving Soon: Yes, Mid August 2023

### **PRODUCT DETAILS**

SKU: 236108-001 Collection: Keston Weight: 20.24 lb

Colors: Natural Crosshatch Cane, Natural Nettlewood, Bergamo Parchment

Materials: Cane, Solid Nettlewood, 75% Co, 25% Li

**Volume:** 11.87 cu ft

**Overall Dimensions:** 22.50"w x 21.25"d x 29.50"h

Seat Depth: 18.25" Seat Height: 20"

Arm Height from Floor: 28.5" Arm Height from Seat: 8.5" Seat Construction: S-Spring