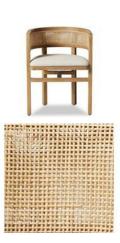

#### **OVERVIEW**

A barrel-back dining chair meets solid parawood with crosshatch cane paneling, for a shapely and textural take on everyday dining.

Ready for Immediate Shipment: 0

More Arriving Soon: Yes, Mid August 2023

### **PRODUCT DETAILS**

SKU: 236108-001 Collection: Keston Weight: 20.24 lb

Colors: Natural Crosshatch Cane, Natural Nettlewood, Bergamo Parchment

Materials: Cane, Solid Nettlewood, 75% Co, 25% Li

**Volume:** 11.87 cu ft

**Overall Dimensions:** 22.50"w x 21.25"d x 29.50"h

Seat Depth: 18.25" Seat Height: 20"

Arm Height from Floor: 28.5" Arm Height from Seat: 8.5" Seat Construction: S-Spring