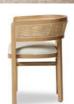

## Cordoba Dining Armchair-Bergamo Parchmnt | NEW | \$962.50

#### **OVERVIEW**

A barrel-back dining chair meets solid parawood with crosshatch cane paneling, for a shapely and textural take on everyday dining.

Ready for Immediate Shipment: 0

More Arriving Soon: Yes, Mid August 2023

### **PRODUCT DETAILS**

SKU: 236108-001 Collection: Keston Weight: 20.24 lb

Colors: Natural Crosshatch Cane, Natural Nettlewood, Bergamo Parchment

Materials: Cane, Solid Nettlewood, 75% Co, 25% Li

**Volume:** 11.87 cu ft

**Overall Dimensions:** 22.50"w x 21.25"d x 29.50"h

Seat Depth: 18.25" Seat Height: 20"

Arm Height from Floor: 28.5" Arm Height from Seat: 8.5" Seat Construction: S-Spring