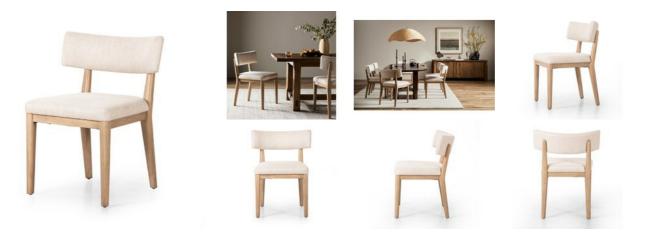

## Cardell Dining Chair-Essence Natural | NEW | \$717.50

#### OVERVIEW

Natural parawood forms a curved barrel back for a shapely take on everyday dining, with textural off-white fabric that moves between styles with ease.

Ready for Immediate Shipment: 0 More Arriving Soon: Yes, Early September 2023

# PRODUCT DETAILS

Collection: Caswell Weight: 16.53 lb Colors: Essence Natural, Washed Natural Parawood Materials: 49Vi,22Li,18Pl,11Co, Solid Parawood Volume: 9.89 cu ft Overall Dimensions: 24.00"w x 22.50"d x 32.50"h Seat Depth: 19" Seat Height: 20" Seat Construction: Webbing