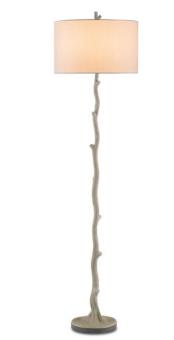

## Beaujon Black Floor Lamp

Overall: 70"h x 18"dia

Finish: Polished/Aged Steel Materials: Concrete/Wrought Iron

Item Weight: 18.5 lb Number of Lights: 1 Sugggested Bulb: A Standard Socket Type: E26 Watts per Socket / Item: 150 / 150

Cord: 12' Silver Switch: 3-Way Turn Knob Shade: Off White Linen Shade Dimensions: 18" x 11"h The faux bois stem of our Beaujon Floor Lamp was fashioned to resemble a slender sapling. Made of concrete with a polished surface and wrought iron in an aged-steel finish, the gray concrete lamp is topped with an off-white linen shade.