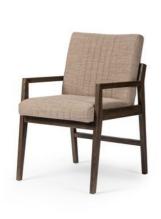

## Alice Dining Arm Chair-Alcala Fawn | NEW | \$1,120.00

#### **OVERVIEW**

Vertical channeling and high-performance fabric dole this Fifties-inspired armchair new energy. Brown beech wood framing features a rear scalloped stretcher for a design-forward touch. High-performance fabrics are specially created to withstand spills, stains, high traffic and wear, ensuring long-term comfort and unmatched durability.

#### PRODUCT DETAILS

SKU: 237009-002 Collection: Westgate Weight: 22.05 lb

Colors: Alcala Fawn, Vintage Sienna

Materials: 70%Pl, 20%Vi, 10%Li, Solid Beech

Volume: 12.89 cu ft

**Overall Dimensions:** 21.75"w x 24.50"d x 33.75"h

Seat Depth: 17.5" Seat Height: 19.5"

Arm Height from Floor: 23.75" Arm Height from Seat: 4.25" Seat Construction: Webbing