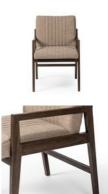

#### **OVERVIEW**

Vertical channeling and high-performance fabric dole this Fifties-inspired armchair new energy. Brown beech wood framing features a rear scalloped stretcher for a design-forward touch. High-performance fabrics are specially created to withstand spills, stains, high traffic and wear, ensuring long-term comfort and unmatched durability.

#### PRODUCT DETAILS

SKU: 237009-002 Collection: Westgate Weight: 22.05 lb

Colors: Alcala Fawn, Vintage Sienna

Materials: 70%Pl, 20%Vi, 10%Li, Solid Beech

Volume: 12.89 cu ft

**Overall Dimensions:** 21.75"w x 24.50"d x 33.75"h

Seat Depth: 17.5" Seat Height: 19.5"

Arm Height from Floor: 23.75" Arm Height from Seat: 4.25" Seat Construction: Webbing