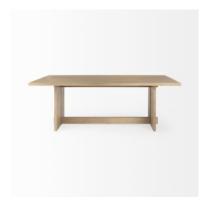

### Aida 84L Light Brown Wood Dining Table

SKU: 69200

## STURDY LEGS & SUPPORT BEAM

The Aida is a sturdy wooden dining table featuring four wide legs running with a long beam running through the bottom for ample support.

This Aida Dining Table in a classic rectangular shape is crafted of durable Indian mango wood, finished in a light brown tone and

#### **SMOOTH LOOK AND FEEL**

Aida is crafted from solid mango wood, finished in a light brown tone and sanded smooth.