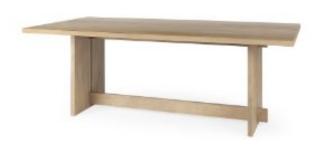

### Aida 84L Light Brown Wood Dining Table

SKU: 69200

## STURDY LEGS & SUPPORT BEAM

The Aida is a sturdy wooden dining table featuring four wide legs running with a long beam running through the bottom for ample support.

This Aida Dining Table in a classic rectangular shape is crafted of durable Indian mango wood, finished in a light brown tone and

#### **SMOOTH LOOK AND FEEL**

Aida is crafted from solid mango wood, finished in a light brown tone and sanded smooth.