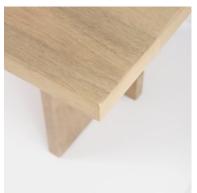

## STURDY LEGS & SUPPORT BEAM

The Aida is a sturdy wooden dining table featuring four wide legs running with a long beam running through the bottom for ample support.

This Aida Dining Table in a classic rectangular shape is crafted of durable Indian mango wood, finished in a light brown tone and

#### **SMOOTH LOOK AND FEEL**

Aida is crafted from solid mango wood, finished in a light brown tone and sanded smooth.