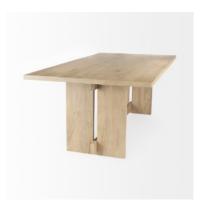

## STURDY LEGS & SUPPORT BEAM

The Aida is a sturdy wooden dining table featuring four wide legs running with a long beam running through the bottom for ample support.

This Aida Dining Table in a classic rectangular shape is crafted of durable Indian mango wood, finished in a light brown tone and

#### **SMOOTH LOOK AND FEEL**

Aida is crafted from solid mango wood, finished in a light brown tone and sanded smooth.