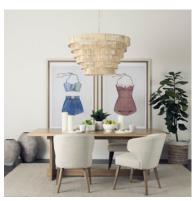

## STURDY LEGS & SUPPORT BEAM

The Aida is a sturdy wooden dining table featuring four wide legs running with a long beam running through the bottom for ample support.

This Aida Dining Table in a classic rectangular shape is crafted of durable Indian mango wood, finished in a light brown tone and

#### **SMOOTH LOOK AND FEEL**

Aida is crafted from solid mango wood, finished in a light brown tone and sanded smooth.

#### **INSPIRED DESIGN**

The designers of the Aida Collection have a minimalist styled home in mind, incorporating clean cut lines and wooden construction that well suit relaxed, contemporary designed dining rooms and living areas.